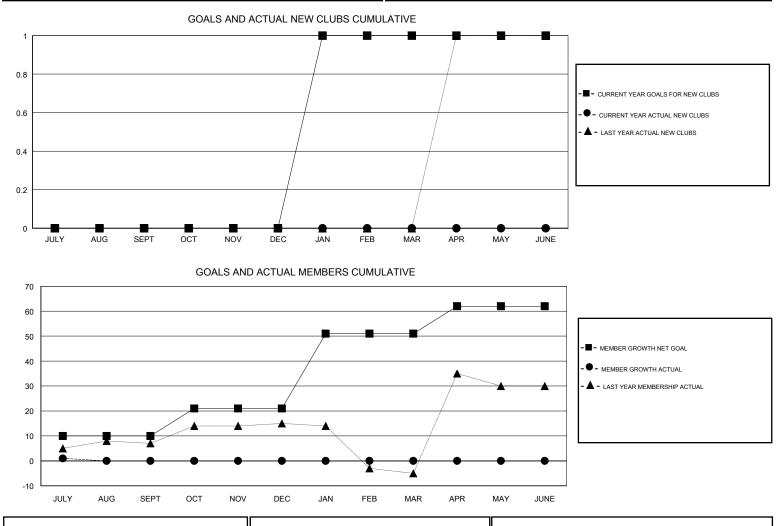

## 

|               | Club          | os          |               | Members       |                           |                         |                                                    |  |  |
|---------------|---------------|-------------|---------------|---------------|---------------------------|-------------------------|----------------------------------------------------|--|--|
|               | RESULTS FOR   | R 2018-2019 |               |               | RESULTS FOR 2018-2019     |                         |                                                    |  |  |
| QUARTER       | NEW CLUB GOAL | NEW CLUBS   | DROPPED CLUBS | QUARTER       | MEMBER GROWTH NET<br>GOAL | MEMBER GROWTH<br>ACTUAL | DROPPED<br>MEMBERS ACTUAL<br>(including transfers) |  |  |
| JULY/AUG/SEPT | 0             | 0           | 0             | JULY/AUG/SEPT | 10                        | 6                       | 5                                                  |  |  |
| OCT/NOV/DEC   | 0             | 0           | 0             | OCT/NOV/DEC   | 11                        | 0                       | 0                                                  |  |  |
| JAN/FEB/MAR   | 1             | 0           | 0             | JAN/FEB/MAR   | 30                        | 0                       | 0                                                  |  |  |
| APR/MAY/JUNE  | 0             | 0           | 0             | APR/MAY/JUNE  | 11                        | 0                       | 0                                                  |  |  |